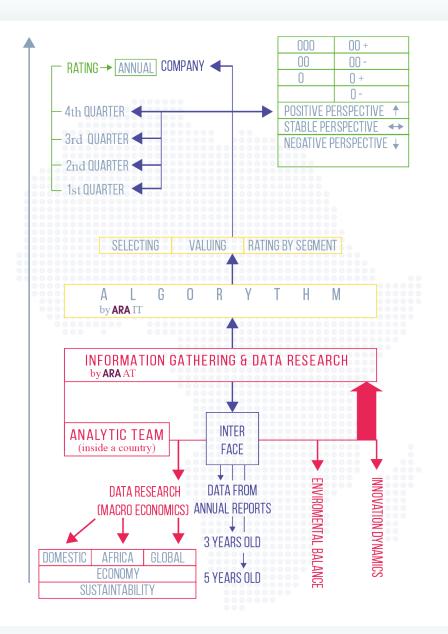

African Rating Agency

EUREKA is building up a legal entity as ARA Syndicate. All 55 countries of the African Union are invited to participate. In each country the 30 leading companies can have a membership to ARA Syndicate after following a two-stage process: — pre-entry as a due diligence stage — subscription stage. It is obviously that the US monopoly of the "Big Three" are finally fulfilling the Washington Policy. Standard & Poor as the market leader nowadays is maintaining only 27 offices worldwide. In Europe S&P have 9 offices for 27 EU countries plus Switzerland, Norway and Great Britain. It is only showing the centralization and point of view through an US angle. ARA will have in each country a "Regional Analytic Team" (RAT), where the staff will be trained by our own "ARA Academy". The "countrywide RAT's are working under the guidance of the "Leading Analytic Team" (LAT), which is connected and operating via the HW-based "IT-Interface Team" (IFT) and SW-based "IT-Algorithm Team" (ART), which was developing the final source code for rankings.