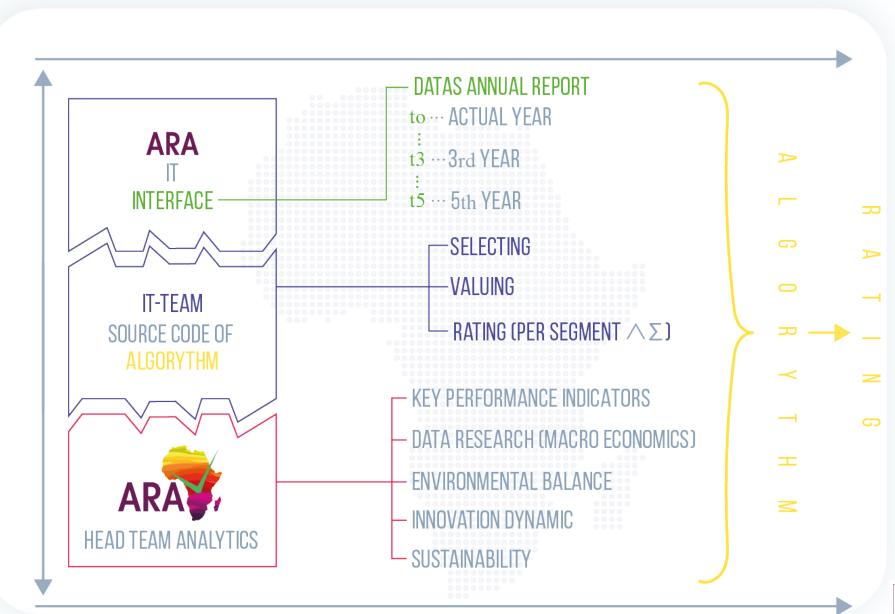

African Rating Agency

EUREKA is building up a legal entity as ARA Syndicate. All 55 countries of the African Union are invited to participate. In each country the 30 leading companies can have a membership to ARA Syndicate after following a two-stage process: — pre-entry as a due diligence stage — subscription stage. It is obviously that the US monopoly of the "Big Three" are finally fulfilling the Washington Policy. Standard & Poor as the market leader nowadays is maintaining only 27 offices worldwide. In Europe S&P have 9 offices for 27 EU countries plus Switzerland, Norway and Great Britain. It is only showing the centralization and point of view through an US angle. ARA will have in each country a "Regional Analytic Team" (RAT), where the staff will be trained by our own "ARA Academy". The "countrywide RAT's are working under the guidance of the "Leading Analytic Team" (LAT), which is connected and operating via the HW-based "IT-Interface Team" (IFT) and SW-based "IT-Algorithm Team" (ART), which was developing the final source code for rankings.