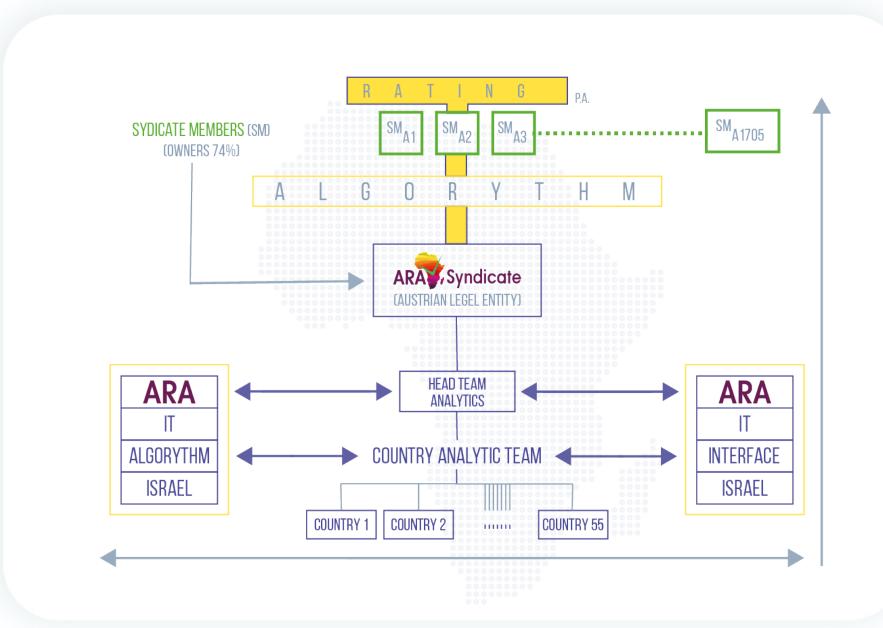

African Rating Agency

EUREKA is building up a legal entity as ARA Syndicate. All 55 countries of the African Union are invited to participate. In each country the 30 leading companies can have a membership to ARA Syndicate after following a two-stage process: — pre-entry as a due diligence stage — subscription stage. It is obviously that the US monopoly of the "Big Three" are finally fulfilling the Washington Policy. Standard & Poor as the market leader nowadays is maintaining only 27 offices worldwide. In Europe S&P have 9 offices for 27 EU countries plus Switzerland, Norway and Great Britain. It is only showing the centralization and point of view through an US angle. ARA will have in each country a "Regional Analytic Team" (RAT), where the staff will be trained by our own "ARA Academy". The "countrywide RAT's are working under the guidance of the "Leading Analytic Team" (LAT), which is connected and operating via the HW-based "IT-Interface Team" (IFT) and SW-based "IT-Algorithm Team" (ART), which was developing the final source code for rankings.